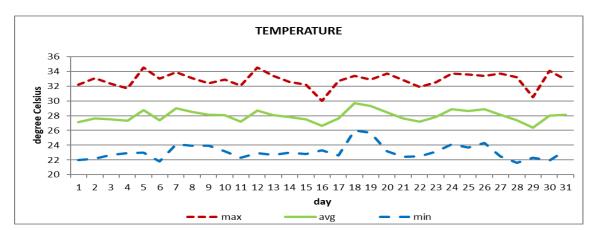

OTHER

| Parameter                                                                             | Month                                                   | Date                               | Normal       | Monthly Historical                                       |
|---------------------------------------------------------------------------------------|---------------------------------------------------------|------------------------------------|--------------|----------------------------------------------------------|
| Relative humidity                                                                     | 61%                                                     |                                    |              |                                                          |
| Cloud cover                                                                           | 4 oktas                                                 |                                    |              |                                                          |
| Rainfall                                                                              |                                                         |                                    |              |                                                          |
| Rainfall total<br>Cumulative yearly total<br>Maximum<br>Number of rainfall days(≥1mm) | 18.9mm/ 0.74in<br>122.9mm/ 4.84in<br>3.2mm/ 0.13in<br>8 | 10th                               |              | Max: 129.8mm/ 5.11in (2022)<br>Min: 5.1mm/ 0.20in (2018) |
| Temperature                                                                           |                                                         |                                    |              |                                                          |
| Actual maximum                                                                        | 34.5°C/ 95°F                                            | 5 <sup>th</sup> , 12 <sup>th</sup> |              | 34.5°C/ 95°F (2024)                                      |
| Actual minimum                                                                        | 21.6°C/ 72°F                                            | 28 <sup>th</sup>                   |              | 18.1°C/ 64°F (2009)                                      |
| Mean maximum                                                                          | 32.9°C / 91°F                                           |                                    | 30.3°C/ 86°F | 32.9°C/ 91°F (2024)                                      |
| Mean minimum                                                                          | 23.1°C / 73°F                                           |                                    | 22.0°C/ 72°F | 20.5°C/ 70°F (2008)                                      |
| Wind                                                                                  |                                                         |                                    |              |                                                          |
| Direction                                                                             | 170° (south)                                            |                                    |              |                                                          |
| Speed                                                                                 | 4kts/ 7km/h                                             |                                    |              |                                                          |
| Maximum gust                                                                          | 32kts/ 59km/h                                           | 17 <sup>th</sup>                   |              |                                                          |
| Sea-level pressure                                                                    | 1013.6mbs/ 29.93inHg                                    |                                    | 1013mbs      |                                                          |

REMARKS: Climatological normal -30-year average (1991-2020)

Warmer and drier than usual conditions were observed. Record-breaking maximum temperatures were recorded. The Atlantic high-pressure system was the dominant feature.