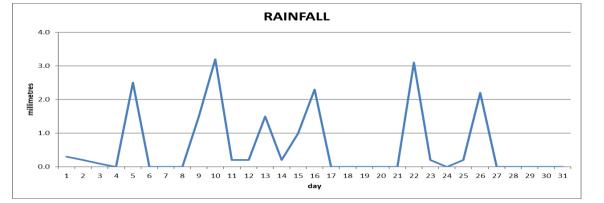

OTHER

| Parameter                                                                             | Month                                                   | Date                               | Normal       | Monthly Historical                                       |
|---------------------------------------------------------------------------------------|---------------------------------------------------------|------------------------------------|--------------|----------------------------------------------------------|
| Relative humidity                                                                     | 61%                                                     |                                    |              |                                                          |
| Cloud cover                                                                           | 4 oktas                                                 |                                    |              |                                                          |
| Rainfall                                                                              |                                                         |                                    |              |                                                          |
| Rainfall total<br>Cumulative yearly total<br>Maximum<br>Number of rainfall days(≥1mm) | 18.9mm/ 0.74in<br>122.9mm/ 4.84in<br>3.2mm/ 0.13in<br>8 | 10th                               |              | Max: 129.8mm/ 5.11in (2022)<br>Min: 5.1mm/ 0.20in (2018) |
| Temperature                                                                           |                                                         |                                    |              |                                                          |
| Actual maximum                                                                        | 34.5°C/ 95°F                                            | 5 <sup>th</sup> , 12 <sup>th</sup> |              | 34.5°C/ 95°F (2024)                                      |
| Actual minimum                                                                        | 21.6°C/ 72°F                                            | 28 <sup>th</sup>                   |              | 18.1°C/ 64°F (2009)                                      |
| Mean maximum                                                                          | 32.9°C / 91°F                                           |                                    | 30.3°C/ 86°F | 32.9°C/ 91°F (2024)                                      |
| Mean minimum                                                                          | 23.1°C / 73°F                                           |                                    | 22.0°C/ 72°F | 20.5°C/ 70°F (2008)                                      |
| Wind                                                                                  |                                                         |                                    |              |                                                          |
| Direction                                                                             | 170° (south)                                            |                                    |              |                                                          |
| Speed                                                                                 | 4kts/ 7km/h                                             |                                    |              |                                                          |
| Maximum gust                                                                          | 32kts/ 59km/h                                           | 17 <sup>th</sup>                   |              |                                                          |
| Sea-level pressure                                                                    | 1013.6mbs/ 29.93inHg                                    |                                    | 1013mbs      |                                                          |